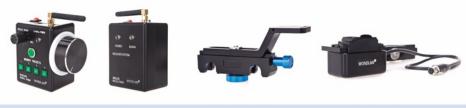

## Controller

Playback Knob to adjust speed, it can adjust the speed at will, also focus at constant speed under motor control;

Infrared shutter photography key, it replace the camera shutter to make the remote shoot

Memory button, the four memory buttons can be switched and combined willfully

Power button, switch for controller

Focusing knob, it can change between any focus

# **Quick locking button**

- ullet When operate, just put lower end of the locking button on the tripod, big baseplate, small baseplate, steadicam, or any other device with two  $\Phi15MM$  rods.
- •Two quick locking buttons, one is to match receptor,the other is for driving motor

# **Product configuration**

Controller

Receptor

Fast lock button \*2

Driving motor

Driving gear \*2 Follow focus ring Battery \*2 (with charger) Screwdriver

Aluminum pack