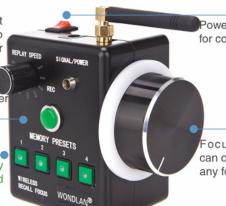

## Controller

Playback Knob to adjust speed, it can adjust the speed at will, also focus at constant speed under motor control;

Infrared shutter photography key, it replace the camera shutter to make the remote shoot

Memory button, the four memory buttons can be switched and combined willfully

Power button, switch for controller

Focusing knob, it can change between any focus