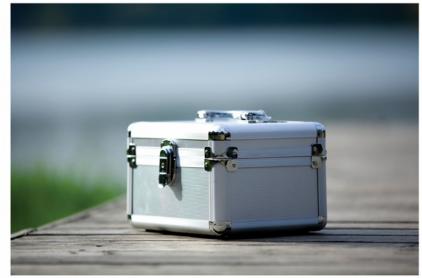

Aluminum box is convenient for carry; its inner spring can reduce product wear.

# Live-action show

Exquisite aluminum box. One can shot whatever photos one wants.

Convenient installation and easy operation.

Not affected by walls over 300 meters and snap amazing photos anytime.