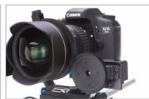

# Wireless Mnemonic Follow Focus

Wondlan exclusively launched a brand new popular product——Wireless Mnemonic Follow Focus, which assists the photographer to remotely adjust the camcorders, SLR cameras and other devices. It can match with the DSLR rig, slider, rocker, steadicam and so on. This can realize all the recall focus, meet the remote control demand of photographers.

# **Quick locking button**

- ullet When operate, just put lower end of the locking button on the tripod, big baseplate, small baseplate, steadicam, or any other device with two  $\Phi15MM$  rods.
- •Two quick locking buttons, one is to match receptor,the other is for driving motor

# **Product configuration**

Controller

Receptor

Fast lock button \*2

Driving motor

Driving gear \*2 Follow focus ring Battery \*2 (with charger) Screwdriver

Aluminum pack