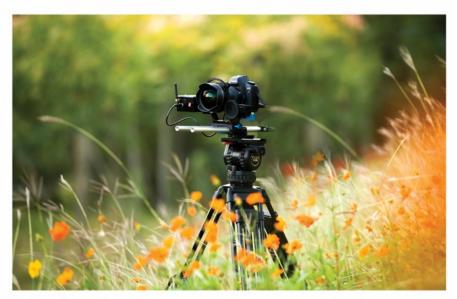

# Live-action show

Exquisite aluminum box. One can shot whatever photos one wants.

Convenient installation and easy operation.

Not affected by walls over 300 meters and snap amazing photos anytime.