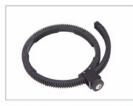

## **Accessories**

The follow focus ring is to connect the drive gear with shooting device, realize the synchronous running.

Two batteries are separately putted in the receptor and controller; just use crosshead screwdriver to open the bottom of battery cover to install.