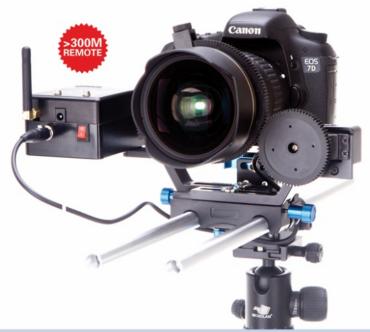

# Wireless Mnemonic Follow Focus

Wondlan exclusively launched a brand new popular product——Wireless Mnemonic Follow Focus, which assists the photographer to remotely adjust the camcorders, SLR cameras and other devices. It can match with the DSLR rig, slider, rocker, steadicam and so on. This can realize all the recall focus, meet the remote control demand of photographers.

# **Quick locking button**

- ullet When operate, just put lower end of the locking button on the tripod, big baseplate, small baseplate, steadicam, or any other device with two  $\Phi15MM$  rods.
- •Two quick locking buttons, one is to match receptor,the other is for driving motor

# **Product configuration**

Controller

Receptor

Fast lock button \*2

Driving motor

Driving gear \*2 Follow focus ring Battery \*2 (with charger) Screwdriver

Aluminum pack