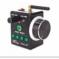

## Controller

Playback Knob to adjust speed, it can adjust the speed at will, also focus at constant speed under motor control;

Infrared shutter photography key, it replace the camera shutter to make the remote shoot

Memory button, the four memory buttons can be switched and combined willfully

Power button, switch for controller

Focusing knob, it can change between any focus