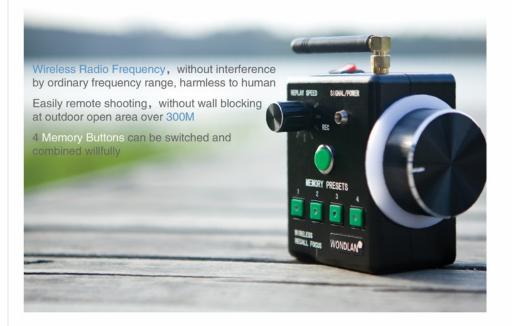

## Controller

Playback Knob to adjust speed, it can adjust the speed at will, also focus at constant speed under motor control;

Infrared shutter photography key, it replace the camera shutter to make the remote shoot

Memory button, the four memory buttons can be switched and combined willfully

Power button, switch for controller

Focusing knob, it can change between any focus

## \*Unique memory function

Manual adjust the focusing knob when shooting, you could use four items to focus: 1,2,3,4, then press the memory button separately. The controller will record the focus point. In next shooting, you just need to press the memory; the wireless follow focus can automatically adjust to the focus you settled last time, with manual adjustment again.