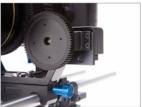

## **Accessories**

The follow focus ring is to connect the drive gear with shooting device, realize the synchronous running.

Two batteries are separately putted in the receptor and controller; just use crosshead screwdriver to open the bottom of battery cover to install.