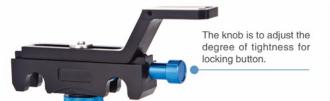

# **Quick locking button**

- ullet When operate, just put lower end of the locking button on the tripod, big baseplate, small baseplate, steadicam, or any other device with two  $\Phi15MM$  rods.
- •Two quick locking buttons, one is to match receptor,the other is for driving motor