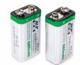

## **Accessories**

The follow focus ring is to connect the drive gear with shooting device, realize the synchronous running.

Two batteries are separately putted in the receptor and controller; just use crosshead screwdriver to open the bottom of battery cover to install.

# **Product configuration**

Controller

Receptor

Fast lock button \*2

Driving motor

Driving gear \*2 Follow focus ring Battery \*2 (with charger) Screwdriver

Aluminum pack