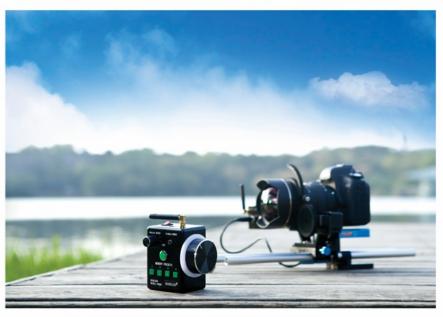

# Wireless Mnemonic Follow Focus

Wondlan exclusively launched a brand new popular product——Wireless Mnemonic Follow Focus, which assists the photographer to remotely adjust the camcorders, SLR cameras and other devices. It can match with the DSLR rig, slider, rocker, steadicam and so on. This can realize all the recall focus, meet the remote control demand of photographers.

## Controller

Playback Knob to adjust speed, it can adjust the speed at will, also focus at constant speed under motor control;

Infrared shutter photography key, it replace the camera shutter to make the remote shoot

Memory button, the four memory buttons can be switched and combined willfully

Power button, switch for controller

Focusing knob, it can change between any focus

# **Quick locking button**

- ullet When operate, just put lower end of the locking button on the tripod, big baseplate, small baseplate, steadicam, or any other device with two  $\Phi15MM$  rods.
- •Two quick locking buttons, one is to match receptor,the other is for driving motor

# Live-action show

Exquisite aluminum box. One can shot whatever photos one wants.

Convenient installation and easy operation.

Not affected by walls over 300 meters and snap amazing photos anytime.