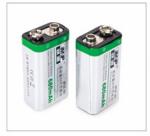

## **Accessories**

The follow focus ring is to connect the drive gear with shooting device, realize the synchronous running.

Two batteries are separately putted in the receptor and controller; just use crosshead screwdriver to open the bottom of battery cover to install.

# **Product configuration**

Controller

Receptor

Fast lock button \*2

Driving motor

Driving gear \*2 Follow focus ring Battery \*2 (with charger) Screwdriver

Aluminum pack