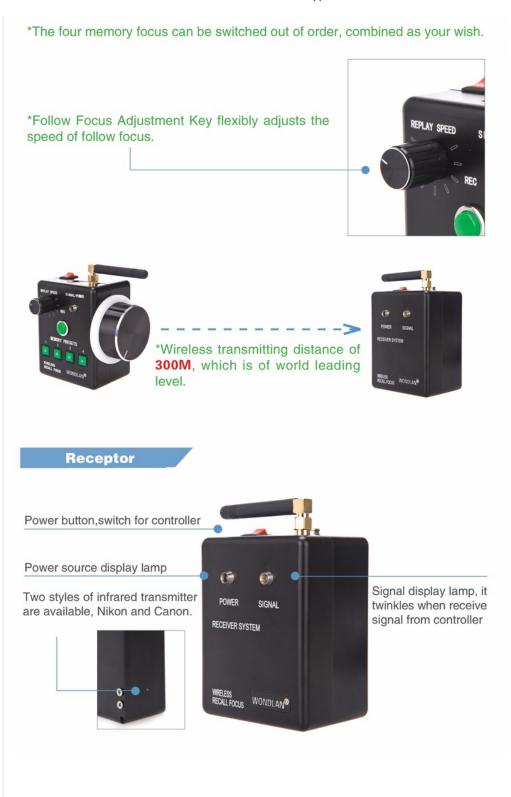

## Controller

Playback Knob to adjust speed, it can adjust the speed at will, also focus at constant speed under motor control;

Infrared shutter photography key, it replace the camera shutter to make the remote shoot

Memory button, the four memory buttons can be switched and combined willfully

Power button, switch for controller

Focusing knob, it can change between any focus

## \*Unique memory function

Manual adjust the focusing knob when shooting, you could use four items to focus: 1,2,3,4, then press the memory button separately. The controller will record the focus point. In next shooting, you just need to press the memory; the wireless follow focus can automatically adjust to the focus you settled last time, with manual adjustment again.

# **Quick locking button**

- ullet When operate, just put lower end of the locking button on the tripod, big baseplate, small baseplate, steadicam, or any other device with two  $\Phi15MM$  rods.
- •Two quick locking buttons, one is to match receptor,the other is for driving motor