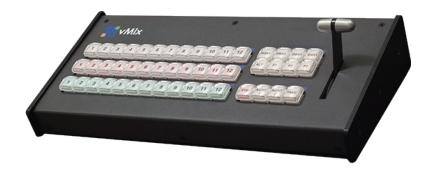

## Call the shots with control at your fingertips

High Quality, Color Backlit Keys
User Assignable Function Keys
Compact Design for Portable Use
LED Status Window
Smooth, High Quality T-Bar

The vMix Control Surface brings tactile control to any vMix configuration with a traditional production switching interface. Combined with a vMix GO portable production system, it brings high performance, color backlit key control of inputs, overlays and downstream keyers. An intuitive layout includes a finely tuned T-Bar for smooth transitions with full artistic control. Add the vMix Control Surface to your setup today and bring professional power and control to your fingertips.

## **Technical Specifications**

| vMix Control Surface  |                                                                                                                                                                                 |
|-----------------------|---------------------------------------------------------------------------------------------------------------------------------------------------------------------------------|
| Keys                  | High quality, long life, NKK professional key switches. Color backlit with Red, Green and Amber LED                                                                             |
| Power / Communication | USB - powered via included 1m USB cable. Low latency.                                                                                                                           |
| Input Switching       | Twelve Program, Preview and Overlay buttons in traditional crosspoint layout for input control                                                                                  |
| DSK                   | Four Downstream Keyer buttons to activate Overlays                                                                                                                              |
| Transitions           | Two transition buttons to control vMix configured transitions including Cut, Fade, Zoom, Wipe, Slide, Fly, CrossZoom, FlyRotate, Cube and CubeZoom. Take button for quick cuts. |
| T-Bar                 | Professional quality, smooth motion t-bar for clean transitions                                                                                                                 |
| Function Keys         | User assignable functions keys control vMix Shortcuts including complex macro-styled trigger events                                                                             |
| Physical Dimensions   | 15.4" x 6.75" x 2.6" / ~10.6lbs                                                                                                                                                 |