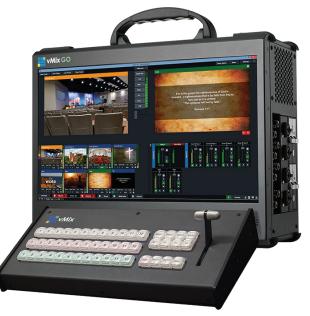

The vMix Control Surface is the perfect complement to your vMix GO portable live switcher. Using the control surface allows additional personnel to handle titles, graphics, replays and other show tasks while the operator continues to switch the show. Simply plug in and start producing professional live broadcasts.