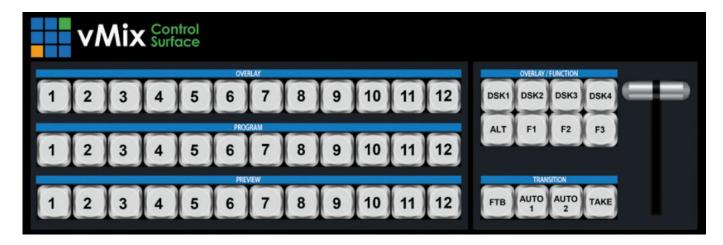

## **Technical Specifications**

| vMix Control Surface  |                                                                                                                                                                                 |
|-----------------------|---------------------------------------------------------------------------------------------------------------------------------------------------------------------------------|
| Keys                  | High quality, long life, NKK professional key switches. Color backlit with Red, Green and Amber LED                                                                             |
| Power / Communication | USB - powered via included 1m USB cable. Low latency.                                                                                                                           |
| Input Switching       | Twelve Program, Preview and Overlay buttons in traditional crosspoint layout for input control                                                                                  |
| DSK                   | Four Downstream Keyer buttons to activate Overlays                                                                                                                              |
| Transitions           | Two transition buttons to control vMix configured transitions including Cut, Fade, Zoom, Wipe, Slide, Fly, CrossZoom, FlyRotate, Cube and CubeZoom. Take button for quick cuts. |
| T-Bar                 | Professional quality, smooth motion t-bar for clean transitions                                                                                                                 |
| Function Keys         | User assignable functions keys control vMix Shortcuts including complex macro-styled trigger events                                                                             |
| Physical Dimensions   | 15.4" x 6.75" x 2.6" / ~10.6lbs                                                                                                                                                 |