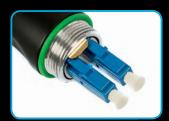

## The LCMAX Connector

The LC-MAX is 100% compatible with standard LC sockets, connecting to your equipment without the need for an adapter cable or bulkhead.





100% compatible LC

Highest quality engineering

IP68 Cap & Tether

# Capacity per Reel (m)

|        | Number of Fibres | 2     | 4     | 8     | 12    |
|--------|------------------|-------|-------|-------|-------|
|        | Cable Dia.       | 5.4mm | 5.8mm | 6.4mm | 7.3mm |
|        | GT235            | 76    | 67    | 55    | 43    |
| OPTION | GT310            | 141   | 123   | 102   | 79    |
|        | GT380            | 277   | 241   | 199   | 154   |
|        | HT385            | 447   | 390   | 322   | 249   |
|        | HT485            | 710   | 618   | 511   | 396   |

Note: Larger capacity reels are available.

# Cable Comparison

|         | Number of Fibres            | 2                                  | 4     | 8     | 12    |  |  |
|---------|----------------------