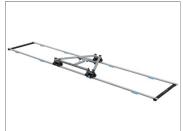

## 12ft Straight Track **Setup**

• Using sections with attached nylon bushings remove the outboard set of screws.

 Slide an extension section on to each end to complete a 12' run and install and tighten the screws to secure.

 Attach Track Stoppers and Track Feet to track for it's rigidity and to prevent your Dolly from running off rails.

 Now, track is ready and place dolly (Not Included) on the tracks as shown in the picture.