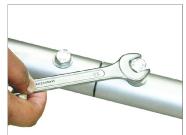

## 12ft Straight Track **Setup**

• Using sections with attached nylon bushings remove the outboard set of screws.

 Slide an extension section on to each end to complete a 12' run and install and tighten the screws to secure.