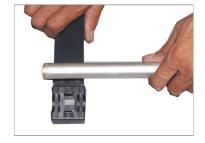

## 12ft Straight Track **Setup**

• Using sections with attached nylon bushings remove the outboard set of screws.

 Slide an extension section on to each end to complete a 12' run and install and tighten the screws to secure.