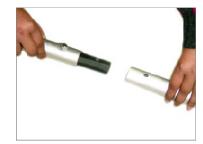

## 12ft Straight Track **Setup**

• Using sections with attached nylon bushings remove the outboard set of screws.

 Slide an extension section on to each end to complete a 12' run and install and tighten the screws to secure.