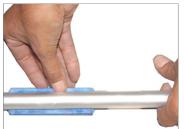

 Attach Track Stoppers and Track Feet to track for it's rigidity and to prevent your Dolly from running off rails.

 Now, track is ready and place dolly (Not Included) on the tracks as shown in the picture.