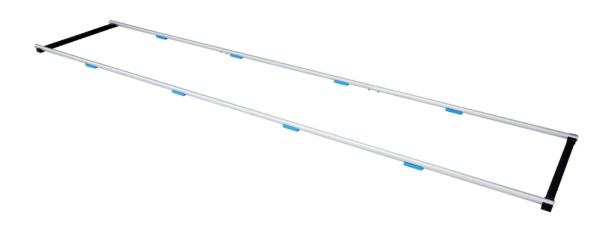

## 12ft Straight Track **Setup**

• Using sections with attached nylon bushings remove the outboard set of screws.

 Slide an extension section on to each end to complete a 12' run and install and tighten the screws to secure.

 Attach Track Stoppers and Track Feet to track for it's rigidity and to prevent your Dolly from running off rails.

 Now, track is ready and place dolly (Not Included) on the tracks as shown in the picture.