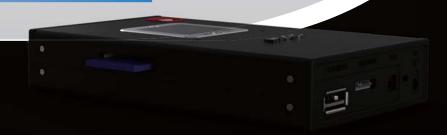

# Diagram of ND2901

#### SPECIFICATIONS

| Device                  | NEXTO MEDIA STORAGE                                                                                                                                                          |                           |           |             |  |  |
|-------------------------|------------------------------------------------------------------------------------------------------------------------------------------------------------------------------|---------------------------|-----------|-------------|--|--|
| Model Number            | ND2901                                                                                                                                                                       |                           |           |             |  |  |
| LCD                     | 1.44"Color TFT LCD: 128*128, 16 bit colors                                                                                                                                   |                           |           |             |  |  |
|                         | Memory card Type                                                                                                                                                             |                           | Slot      | Speed(MB/s) |  |  |
| Memory card             | CF                                                                                                                                                                           | Built In                  | CF        | 70          |  |  |
| Support                 | SD/ SDHC/ SDXC                                                                                                                                                               | Built In                  | SDHC/SDXC | 40          |  |  |
|                         | File system format                                                                                                                                                           | stem format FAT32 / exFAT |           |             |  |  |
| Photo File Format       | JPEG (.jpg) / Canon Raw (.cr2) / Nikon Raw (.nef) / Olympus(.orf) / Panasonic (.crw) / Sony (.arw)                                                                           |                           |           |             |  |  |
| Internal Power          | Internal power: Rechargeable Li-poly battery, 3.7V, 2300mA (Battery life when fully charged: 90 minutes)  * Rechargeable by AC adapter or USB cable (Charging Time: 5 hours) |                           |           |             |  |  |
| AC Adapter              | Input: 100-240V AC Output: 5V/2A                                                                                                                                             |                           |           |             |  |  |
| Bus Power Operation     | Operate with USB bus power                                                                                                                                                   |                           |           |             |  |  |
| Computer Interface      | USB3.0 : 5Gbit/sec (backwards compatible with USB 2.0 ports at USB 2.0 transfer speeds)                                                                                      |                           |           |             |  |  |
| External Device Support | USB external drive / USB card reader (AC adapter is required to connect USB device)                                                                                          |                           |           |             |  |  |
| OS Compatibility        | Windows 8/7/VISTA/XP *Windows XP (SP2 or 3) requires exFAT patch update. Mac OS X version 10.6.6 and above, Linux2.4.18 and above                                            |                           |           |             |  |  |
| Hard Drive              | 9.5mm height, 2.5" SATA hard drive                                                                                                                                           |                           |           |             |  |  |
| Dimensions              | 128 mm * 77 mm * 23 mm (5.0 inches * 3.0 inches * 0.9 inches)                                                                                                                |                           |           |             |  |  |
| Weight                  | 130 g / 0.3 lb (without hard drive), 230 g / 0.5 lb (with hard drive)                                                                                                        |                           |           |             |  |  |
| Contents                | ND2901 main unit / AC Adapter / Manual / Leather case / USB 3.0 cable                                                                                                        |                           |           |             |  |  |