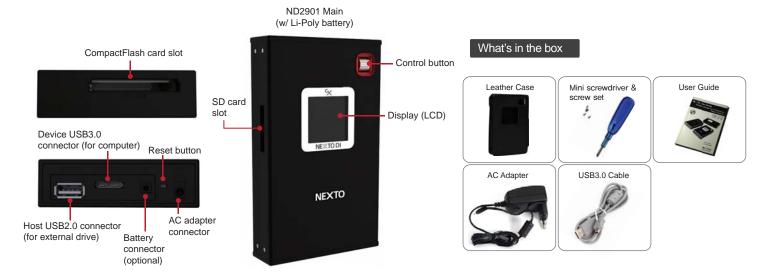

ttery will last up to 90 minutes, which means you can copying 300GB data with a single charge.

| Memory card  | Single charge backup capacity |  |  |
|--------------|-------------------------------|--|--|
| CompactFlash | 320GB                         |  |  |
| SD/SDHC/SDXC | 220GB                         |  |  |

## Sync Files from ND2901 to a USB Drive

As an added layer of data safety, you can quickly, easily and securely to back up your stored data on ND2901 to an external USB hard drive you attach to it, at the rate of 1.4GB per minutes (or 24MB/sec).

## Take Advantage of SuperSpeed USB 3.0

ND2901 can be connected to your computer equipped with the fast USB 3.0 interface at transfer speeds up to 5Gbps. Your computer will recognize ND2901 as a removal drive.



# Diagram of ND2901



#### SPECIFICATIONS

| Device                  | NEXTO MEDIA STORAGE                                                                                                                                                          |                           |           |             |  |  |
|-------------------------|------------------------------------------------------------------------------------------------------------------------------------------------------------------------------|---------------------------|-----------|-------------|--|--|
| Model Number            | ND2901                                                                                                                                                                       |                           |           |