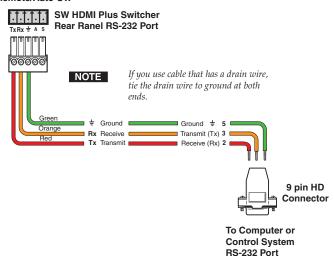

## Step 4 — Connect RS-232 (optional)

Connect three wires from pins 2, 3, and 5 of the RS-232 cable's female 9-pin HD connector to pins 1, 2, and 3 of one of the provided 5-pin captive screw plugs. Insert the plug into the Remote/Auto-SW shared connector, and connect the cable to the computer's serial port. (See the illustration below.)

#### Remote/Auto-SW

For explanations of all SIS commands, refer to chapter 4 of the SW HDMI Series User's Manual.