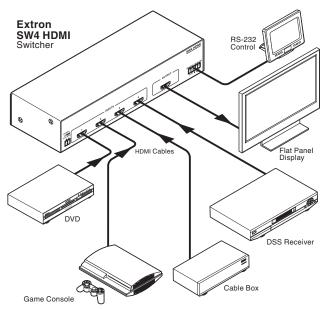

# **Application diagram**

The figure at right shows an example of how an SW4 HDMI switcher can be connected.