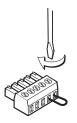

## Step 5 — Enable auto switching (optional)

Use a jumper wire to connect pins 4 and 5 of one of the provided 5-pin captive screw plugs. Insert the plug into the Remote/Auto-SW shared connector. See the illustrations below and at right.