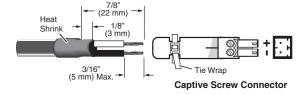

## Step 4 — Connect RS-232 (optional)

Connect three wires from pins 2, 3, and 5 of the RS-232 cable's female 9-pin HD connector to pins 1, 2, and 3 of one of the provided 5-pin captive screw plugs. Insert the plug into the Remote/Auto-SW shared connector, and connect the cable to the computer's serial port. (See the illustration below.)

## Step 6 — Wire power connector

If using an Extron external power supply that is not already wired, attach the provided 2-pin captive screw connector to the power supply as shown at right.