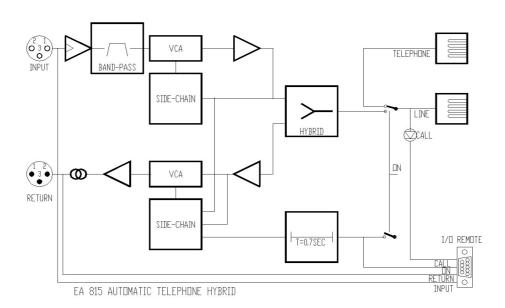

## PRODUCT INFORMATION

The EA815/2 is a simple, though very high quality, analogue telephone hybrid.

The hybrid has a built-in limiter and bandpass filter and can be used in combination with analogue telephone lines (POTS). Voice Control is used together with preset balance, to achieve the best damping of the send signal. The unit has balanced line in- and outputs on XLR-type connectors and Opto isolated remotes on a D-9 connector. The send and receive gain is adjustable through the front panel. The latest version comes with a wide range power adaptor: (100..240Volts, 50/60 Hz).