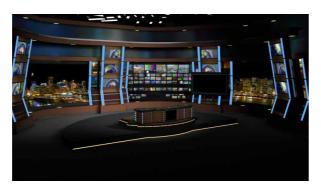

# Professional virtual studio with only one video camera

TVS-1000 provides a professional platform for users to create and present unique and compelling video productions within minutes. For multi-layered results, 2 DSK in TVS-1000 to include CG and animation to every scene.

# Trackless Virtual Technology

With only one camera input, TVS-1000 trackless virtual technology can simulate up to four cameras with different shooting angles. Each camera has its own natural pan, tilt, zoom movement just like real camera actions.

### Virtual Set Maker

The Virtual Set Maker provides a simple way to create, to edit and to personalized your Virtual Studio Set. Visualize your ideas by simply creating a virtual scene from any image. Virtual elements and objects can be easily imported to fully customize the studio sets.