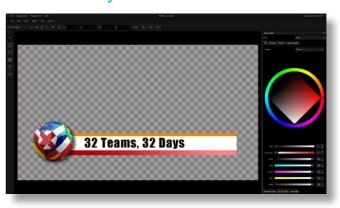

### **User-Friendly Character Generator**

TVS-1000's built-in CG function makes it easy to produce graphics and subtitles. In addition, transparent graphics and website snapshots can also be imported to create stunning visual effects.