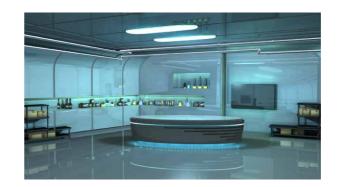

# 30 free sets with variety of virtual studios

TVS-1000 comes pre-installed with 20 virtual scenes. Each scene is designed with four different view angles, which makes the virtual studio more real, and flexible. You can download 10 free sets if you register on www.datavideovirtualset.com!

# Do you need more virtual sets?

Virtual sets should be unique to each production. As well as being able to customize sets within the system itself, Datavideo has a comprehensive online database for virtual studio set templates at http://www.datavideovirtualset.com. It's the

marketplace for virtual studio sets giving you a huge range of sets to choose from.