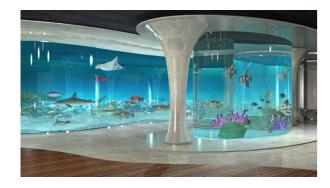

# 30 free sets with variety of virtual studios

TVS-1000 comes pre-installed with 20 virtual scenes. Each scene is designed with four different view angles, which makes the virtual studio more real, and flexible. You can download 10 free sets if you register on www.datavideovirtualset.com!

# Do you need more virtual sets?

Virtual sets should be unique to each production. As well as being able to customize sets within the system itself, Datavideo has a comprehensive online database for virtual studio set templates at http://www.datavideovirtualset.com. It's the

marketplace for virtual studio sets giving you a huge range of sets to choose from.