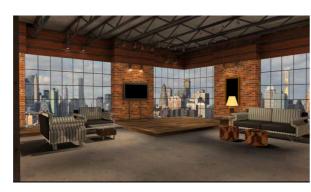

# 30 free sets with variety of virtual studios

TVS-1000 comes pre-installed with 20 virtual scenes. Each scene is designed with four different view angles, which makes the virtual studio more real, and flexible. You can download 10 free sets if you register on www.datavideovirtualset.com!

# Do you need more virtual sets?

Virtual sets should be unique to each production. As well as being able to customize sets within the system itself, Datavideo has a comprehensive online database for virtual studio set templates at http://www.datavideovirtualset.com. It's the

marketplace for virtual studio sets giving you a huge range of sets to choose from.