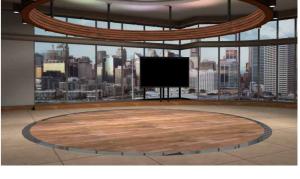

# 30 free sets with variety of virtual studios

TVS-1000 comes pre-installed with 20 virtual scenes. Each scene is designed with four different view angles, which makes the virtual studio more real, and flexible. You can download 10 free sets if you register on www.datavideovirtualset.com!

# Do you need more virtual sets?

Virtual sets should be unique to each production. As well as being able to customize sets within the system itself, Datavideo has a comprehensive online database for virtual studio set templates at http://www.datavideovirtualset.com. It's the

marketplace for virtual studio sets giving you a huge range of sets to choose from.