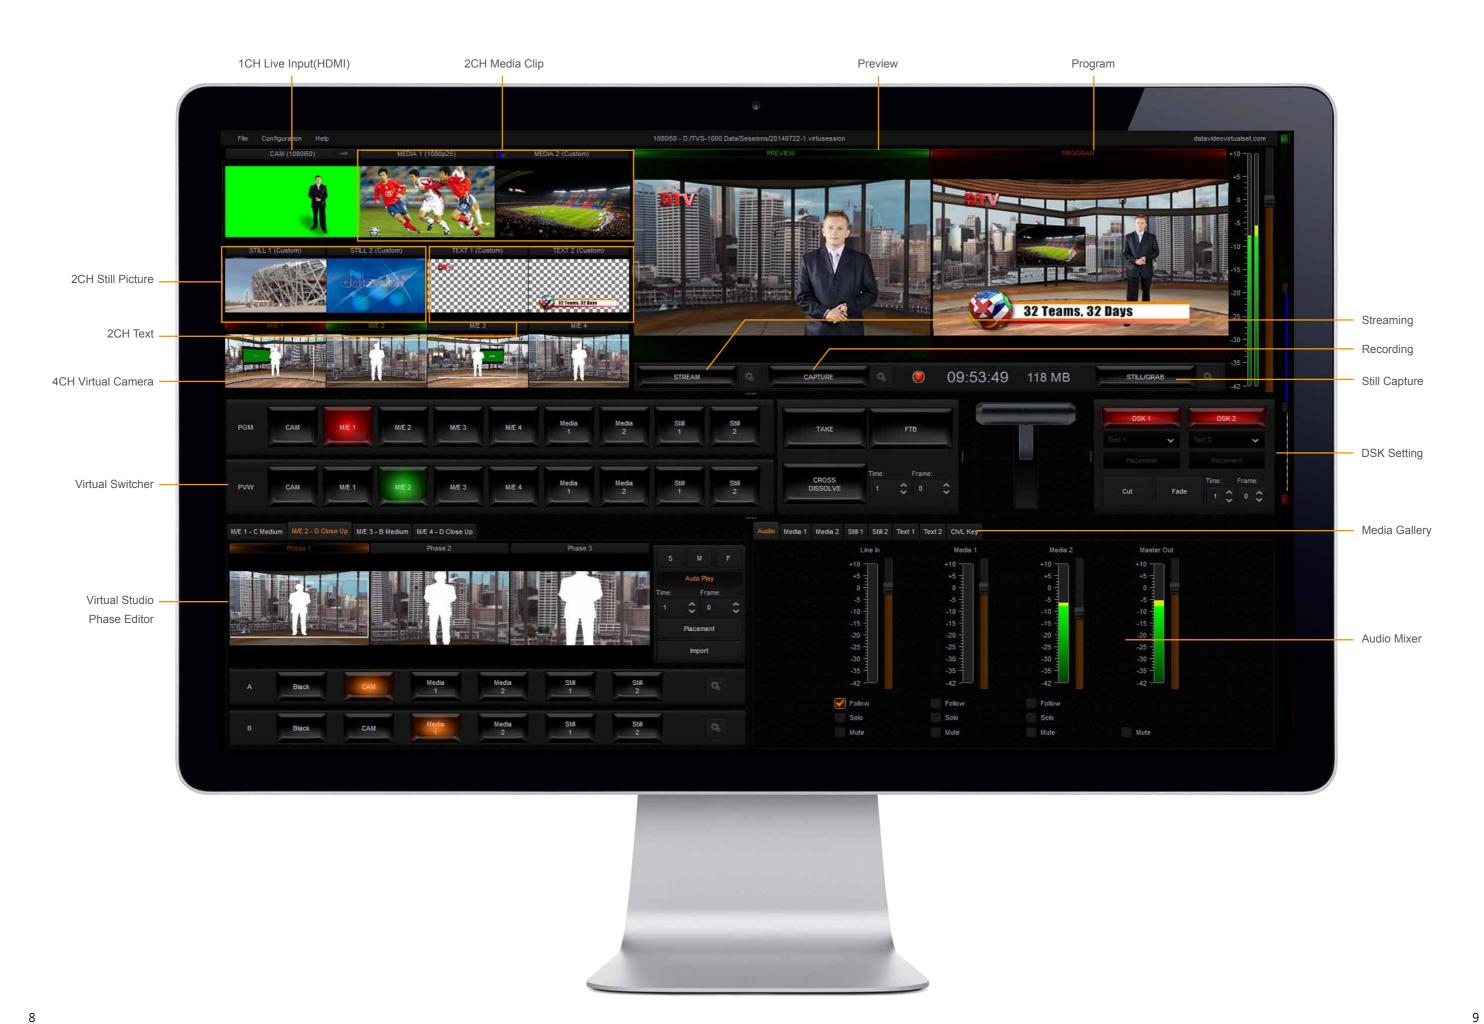

# Five in One Trackless Virtual Studio System

| Virtual Studio | One camera input: four virtual angles simulating a multi-camera                                                                             |
|----------------|---------------------------------------------------------------------------------------------------------------------------------------------|
|                | production                                                                                                                                  |
|                | <ul><li>Each angle supports 3 phases (pan, tilt, zoom movements)</li><li>High quality Chroma Key function delivers perfect keying</li></ul> |
|                |                                                                                                                                             |

- Switching function between live camera input, four virtual cameras, video clips and still pictures
- Built-in media library for easy selection of video clips and pictures
- 2 x DSK for animation and CG overlay to enrich message delivery
- Character Generator
- Built-in character generator
- CG content can be imported and modified quickly and easily in live
- Simple and user-friendly
- Recorder
- $\bullet$  Uses highly-efficient H.264 and MPEG 2 recording format
- Recordes to removable hard disks or into system.
- Web Streaming
- Supports streaming to Adobe Flash encoder, Ustream and Livestream
- Stream directly, with no need for an external encoder.
- Push to stream one button simplicity.

# Professional virtual studio with only one video camera

TVS-1000 provides a professional platform for users to create and present unique and compelling video productions within minutes. For multi-layered results, 2 DSK in TVS-1000 to include CG and animation to every scene.

### **Multiple Preview Monitoring**

Support up to three different preview monitors at the same time, showing the user interface, multi-viewer and PVW/PGM.

# Professional Chroma Key Wizard

# Trackless Virtual Technology

With only one camera input, TVS-1000 trackless virtual technology can simulate up to four cameras with different shooting angles. Each camera has its own natural pan, tilt, zoom movement just like real camera actions.

### **User-Friendly Character Generator**

TVS-1000's built-in CG function makes it easy to produce graphics and subtitles. In addition, transparent graphics and website snapshots can also be imported to create stunning visual effects.

High Quality Video Recording

Recording video onto removable hard drives. The H.264 and MPEG 2 recording format can be easily edited using non-liner editing softwares.