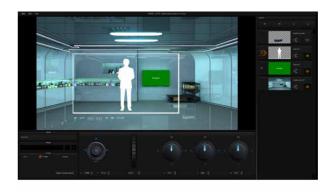

# Five in One Trackless Virtual Studio System

| Virtual Studio | One camera input: four virtual angles simulating a multi-camera                                                                             |
|----------------|---------------------------------------------------------------------------------------------------------------------------------------------|
|                | production                                                                                                                                  |
|                | <ul><li>Each angle supports 3 phases (pan, tilt, zoom movements)</li><li>High quality Chroma Key function delivers perfect keying</li></ul> |
|                |                                                                                                                                             |

# Professional Chroma Key Wizard