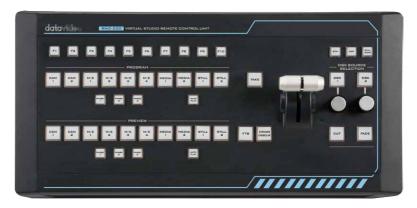

# TVS-1000 Control Panel RMC-220

Special designed for virtual programs, makes the operation simpler and easier.