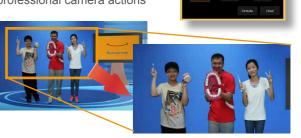

### Phase Setting

Adjust virtual phase of the camera positions to create professional camera actions

# Trackless Virtual Technology

With only one camera input, TVS-1000 trackless virtual technology can simulate up to four cameras with different shooting angles. Each camera has its own natural pan, tilt, zoom movement just like real camera actions.