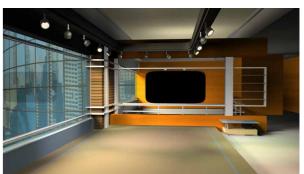

# 30 free sets with variety of virtual studios

TVS-1000 comes pre-installed with 20 virtual scenes. Each scene is designed with four different view angles, which makes the virtual studio more real, and flexible. You can download 10 free sets if you register on www.datavideovirtualset.com!

# Do you need more virtual sets?

Virtual sets should be unique to each production. As well as being able to customize sets within the system itself, Datavideo has a comprehensive online database for virtual studio set templates at http://www.datavideovirtualset.com. It's the

marketplace for virtual studio sets giving you a huge range of sets to choose from.