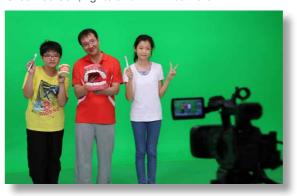

# Preparation

Green screen, lights and HDMI camera

# STEP 3

### Keying

Use chromakey wizard to perform perfect keying effect