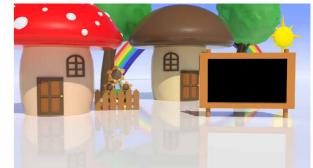

### Virtual Set Maker

The Virtual Set Maker provides a simple way to create, to edit and to personalized your Virtual Studio Set. Visualize your ideas by simply creating a virtual scene from any image. Virtual elements and objects can be easily imported to fully customize the studio sets.

# 30 free sets with variety of virtual studios

TVS-1000 comes pre-installed with 20 virtual scenes. Each scene is designed with four different view angles, which makes the virtual studio more real, and flexible. You can download 10 free sets if you register on www.datavideovirtualset.com!

# Do you need more virtual sets?

Virtual sets should be unique to each production. As well as being able to customize sets within the system itself, Datavideo has a comprehensive online database for virtual studio set templates at http://www.datavideovirtualset.com. It's the