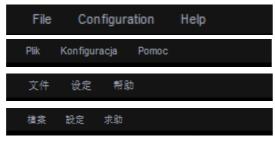

# Multi-language User Interface

TVS-1000 supports English, Traditional Chinese, Simplified Chinese, and Polish.