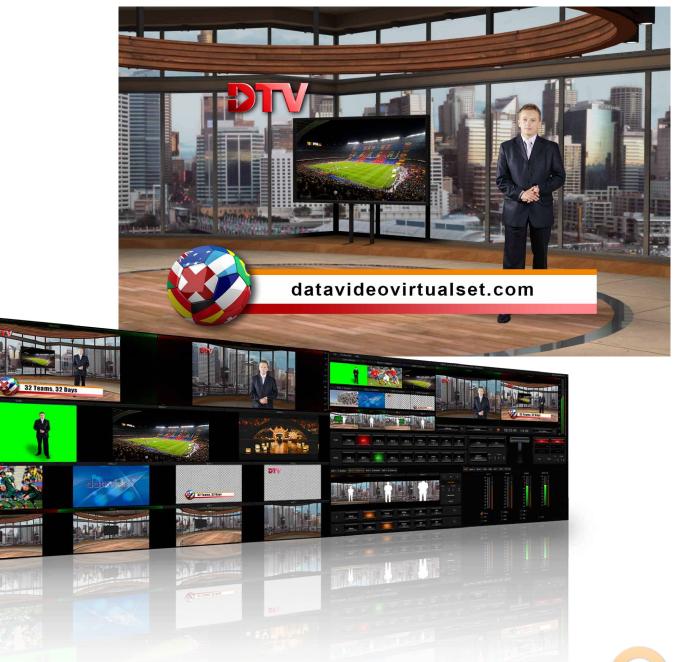

TVS-1000

Trackless Virtual Studio System

Datavideo's TVS-1000 is a total studio system.

The TVS-1000 is a 5 in 1 design which consists of trackless virtual studio system, video switcher, character generator, video recorder and web streaming encoder. It's a versatile, easy to use and cost-effective solution. TVS-1000 is suitable for production companies, corporate producers, users in education, small studios and TV stations.

As a virtual studio solution, TVS-1000 supports pan, tilt and zoom camera movements for dynamic effect. The built-in Virtual Set Maker allows users to fully customize their sets: background images can be inserted with ease, logos can be added to any surface and video can be run in the backdrop. In addition, professional studio templates can be downloaded on http://www.datavideovirtualset.com

# Five in One Trackless Virtual Studio System

| Virtual Studio | One camera input: four virtual angles simulating a multi-camera                                                                             |
|----------------|---------------------------------------------------------------------------------------------------------------------------------------------|
|                | production                                                                                                                                  |
|                | <ul><li>Each angle supports 3 phases (pan, tilt, zoom movements)</li><li>High quality Chroma Key function delivers perfect keying</li></ul> |
|                |                                                                                                                                             |

- Switching function between live camera input, four virtual cameras, video clips and still pictures
- Built-in media library for easy selection of video clips and pictures
- 2 x DSK for animation and CG overlay to enrich message delivery
- Character Generator
- Built-in character generator
- CG content can be imported and modified quickly and easily in live
- Simple and user-friendly
- Recorder
- $\bullet$  Uses highly-efficient H.264 and MPEG 2 recording format
- Recordes to removable hard disks or into system.
- Web Streaming
- Supports streaming to Adobe Flash encoder, Ustream and Livestream
- Stream directly, with no need for an external encoder.
- Push to stream one button simplicity.

# Professional virtual studio with only one video camera

TVS-1000 provides a professional platform for users to create and present unique and compelling video productions within minutes. For multi-layered results, 2 DSK in TVS-1000 to include CG and animation to every scene.

# Trackless Virtual Technology

With only one camera input, TVS-1000 trackless virtual technology can simulate up to four cameras with different shooting angles. Each camera has its own natural pan, tilt, zoom movement just like real camera actions.

### Virtual Set Maker

The Virtual Set Maker provides a simple way to create, to edit and to personalized your Virtual Studio Set. Visualize your ideas by simply creating a virtual scene from any image. Virtual elements and objects can be easily imported to fully customize the studio sets.

# 30 free sets with variety of virtual studios

TVS-1000 comes pre-installed with 20 virtual scenes. Each scene is designed with four different view angles, which makes the virtual studio more real, and flexible. You can download 10 free sets if you register on www.datavideovirtualset.com!