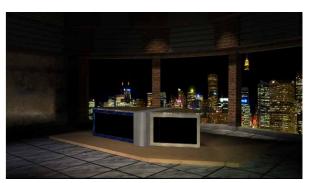

# 30 free sets with variety of virtual studios

TVS-1000 comes pre-installed with 20 virtual scenes. Each scene is designed with four different view angles, which makes the virtual studio more real, and flexible. You can download 10 free sets if you register on www.datavideovirtualset.com!

# Do you need more virtual sets?

Virtual sets should be unique to each production. As well as being able to customize sets within the system itself, Datavideo has a comprehensive online database for virtual studio set templates at http://www.datavideovirtualset.com. It's the

marketplace for virtual studio sets giving you a huge range of sets to choose from.