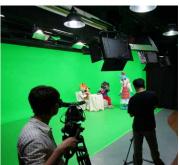

# Professional virtual studio with only one video camera

TVS-1000 provides a professional platform for users to create and present unique and compelling video productions within minutes. For multi-layered results, 2 DSK in TVS-1000 to include CG and animation to every scene.

### Virtual Set Maker

The Virtual Set Maker provides a simple way to create, to edit and to personalized your Virtual Studio Set. Visualize your ideas by simply creating a virtual scene from any image. Virtual elements and objects can be easily imported to fully customize the studio sets.

# 30 free sets with variety of virtual studios

TVS-1000 comes pre-installed with 20 virtual scenes. Each scene is designed with four different view angles, which makes the virtual studio more real, and flexible. You can download 10 free sets if you register on www.datavideovirtualset.com!