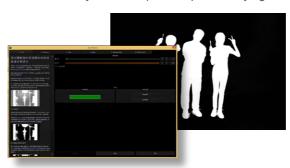

# Professional Chroma Key Wizard

### Keying

Use chromakey wizard to perform perfect keying effect