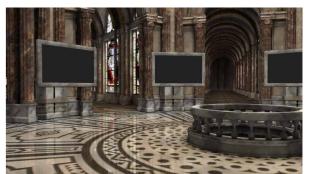

### Virtual Set Maker

The Virtual Set Maker provides a simple way to create, to edit and to personalized your Virtual Studio Set. Visualize your ideas by simply creating a virtual scene from any image. Virtual elements and objects can be easily imported to fully customize the studio sets.

# 30 free sets with variety of virtual studios

TVS-1000 comes pre-installed with 20 virtual scenes. Each scene is designed with four different view angles, which makes the virtual studio more real, and flexible. You can download 10 free sets if you register on www.datavideovirtualset.com!

# Do you need more virtual sets?

Virtual sets should be unique to each production. As well as being able to customize sets within the system itself, Datavideo has a comprehensive online database for virtual studio set templates at http://www.datavideovirtualset.com. It's the