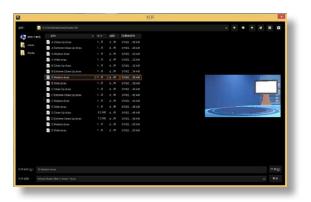

### Virtual Set Maker

The Virtual Set Maker provides a simple way to create, to edit and to personalized your Virtual Studio Set. Visualize your ideas by simply creating a virtual scene from any image. Virtual elements and objects can be easily imported to fully customize the studio sets.

# 30 free sets with variety of virtual studios

TVS-1000 comes pre-installed with 20 virtual scenes. Each scene is designed with four different view angles, which makes the virtual studio more real, and flexible. You can download 10 free sets if you register on www.datavideovirtualset.com!