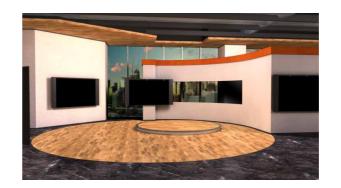

# 30 free sets with variety of virtual studios

TVS-1000 comes pre-installed with 20 virtual scenes. Each scene is designed with four different view angles, which makes the virtual studio more real, and flexible. You can download 10 free sets if you register on www.datavideovirtualset.com!

# Do you need more virtual sets?

Virtual sets should be unique to each production. As well as being able to customize sets within the system itself, Datavideo has a comprehensive online database for virtual studio set templates at http://www.datavideovirtualset.com. It's the

marketplace for virtual studio sets giving you a huge range of sets to choose from.