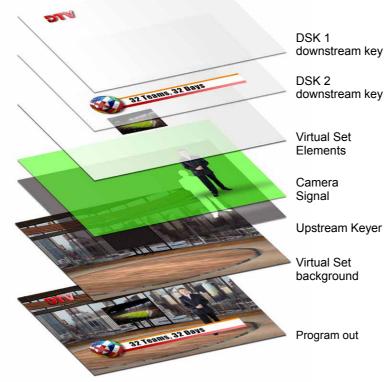

# Professional virtual studio with only one video camera

TVS-1000 provides a professional platform for users to create and present unique and compelling video productions within minutes. For multi-layered results, 2 DSK in TVS-1000 to include CG and animation to every scene.

### **DSK Setting**

Add captions or animations by using DSK downstream key

# Trackless Virtual Technology

With only one camera input, TVS-1000 trackless virtual technology can simulate up to four cameras with different shooting angles. Each camera has its own natural pan, tilt, zoom movement just like real camera actions.

### Virtual Set Maker

The Virtual Set Maker provides a simple way to create, to edit and to personalized your Virtual Studio Set. Visualize your ideas by simply creating a virtual scene from any image. Virtual elements and objects can be easily imported to fully customize the studio sets.