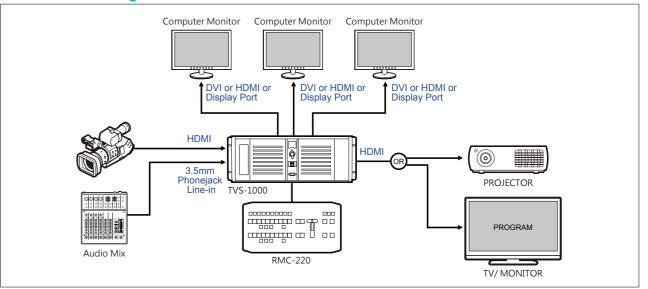

the image you need, sets can be used for a trial period before you go on to make your purchase.





Search within datavideovirtualset.com the set you need and add designers to your favourites list.





# **Specification**

- Video Input: HDMI x 1
- Video Output: HDMI x 1
- Video Input Format:
- -1080 30P/29.97P/25P
- -1080 60i/59.94i/50i -720 50P/59.94P
- Audio Input: Mini Phone Jack x 1Downstream Key: 2
- Media: 2 (DDR)
- Virtual Studio: 30 sets
- Still Picture: 2
   Still Text: 2

- Keyer: Chroma key/ Luminance key
- Recording: H.264/ MPEG 2
- Live Streaming: Adobe Flash media/ Ustream/Livestream
- Hard Disk Capacity: 1TB
- Preview Monitor: 3



# TVS-1000 Control Panel RMC-220

Special designed for virtual programs, makes the operation simpler and easier.



# **Connection Diagram**





### www.datavideo.com

### DATAVIDED WORLDWIDE OFFICES

#### Datavideo Technologies Europe BV

Floridadreef 106 3565 AM Utrecht, The Netherlands

Tel: +31-30-261-96-56 Fax:+31-30-261-96-57 E-mail:info@datavideo.nl

#### **Datavideo Corporation**

7048 Elmer Avenue Whittier, CA 90602, U.S.A.

Tel: +1-562-696 2324 Fax:+1-562-698 6930 E-mail:sales@datavideo.us

### Datavideo Technologies China Co Shanghai

101,NO.618,LiuYing Rd,Zhabei District, Shanghai,China

Tel: +86 21-5603 6599 Fax:+86 21-5603 6770 E-mail:service@datavideo.cn

### Datavideo Technologies China Co Fuzhou

A1-2405 Room,No.8, Aojiang Road, Taijiang District,Fuzhou,Fujian,China

Tel: 0591-83211756 , 0591-83210187 Fax:0591-83211262 E-mail:service@datavideo.cn

#### Datavideo India Noida

A-132, Sec-63, Noida-201307, India