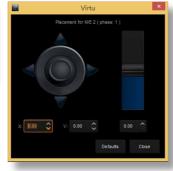

### Phase Setting

Adjust virtual phase of the camera positions to create professional camera actions

# Trackless Virtual Technology

With only one camera input, TVS-1000 trackless virtual technology can simulate up to four cameras with different shooting angles. Each camera has its own natural pan, tilt, zoom movement just like real camera actions.