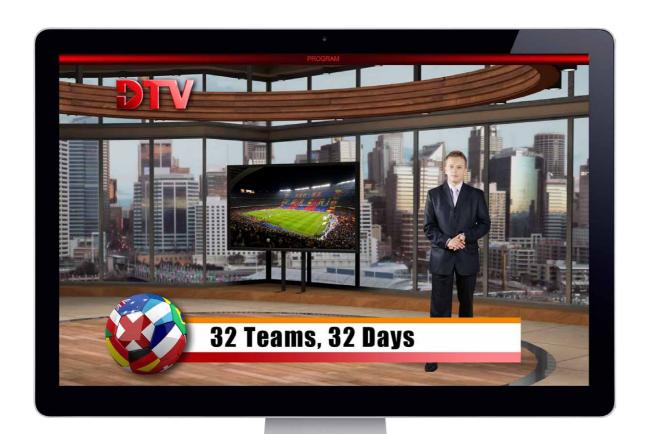

# Professional virtual studio with only one video camera

TVS-1000 provides a professional platform for users to create and present unique and compelling video productions within minutes. For multi-layered results, 2 DSK in TVS-1000 to include CG and animation to every scene.

# Trackless Virtual Technology

With only one camera input, TVS-1000 trackless virtual technology can simulate up to four cameras with different shooting angles. Each camera has its own natural pan, tilt, zoom movement just like real camera actions.