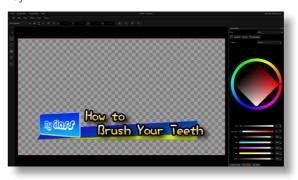

### **User-Friendly Character Generator**

TVS-1000's built-in CG function makes it easy to produce graphics and subtitles. In addition, transparent graphics and website snapshots can also be imported to create stunning visual effects.

### **DSK Setting**

Add captions or animations by using DSK downstream key