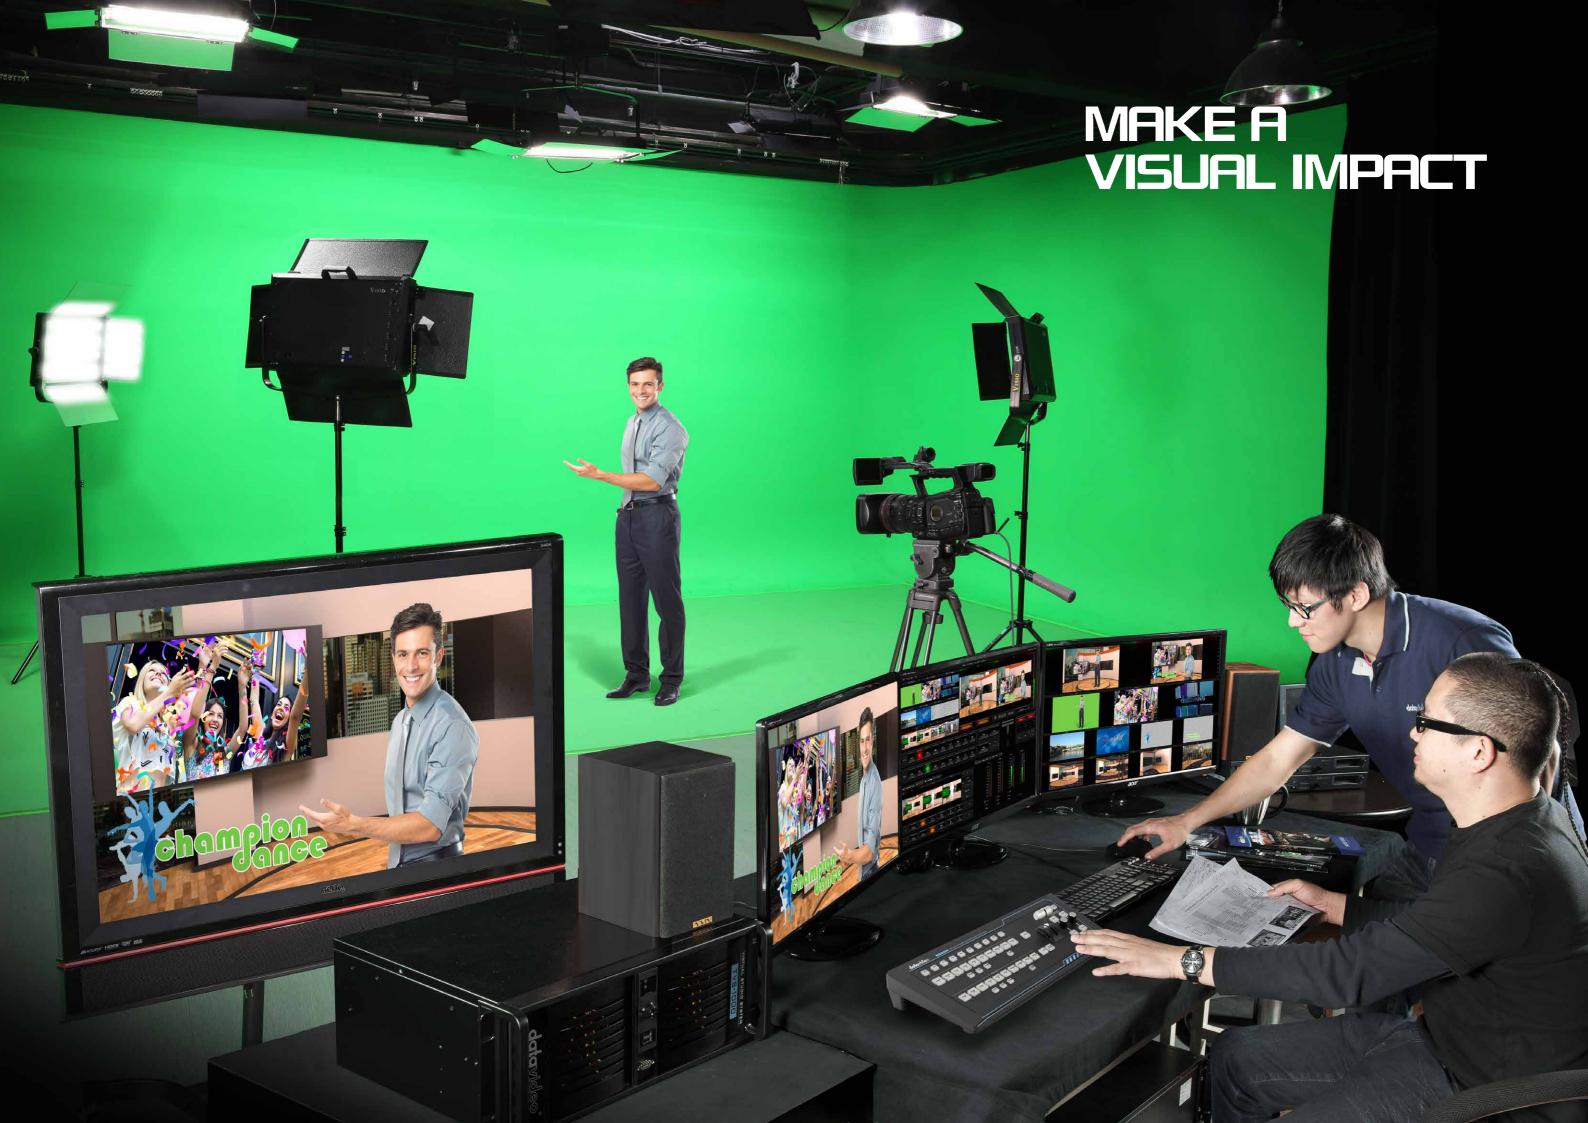

TVS-1000

Trackless Virtual Studio System

Datavideo's TVS-1000 is a total studio system.

The TVS-1000 is a 5 in 1 design which consists of trackless virtual studio system, video switcher, character generator, video recorder and web streaming encoder. It's a versatile, easy to use and cost-effective solution. TVS-1000 is suitable for production companies, corporate producers, users in education, small studios and TV stations.

As a virtual studio solution, TVS-1000 supports pan, tilt and zoom camera movements for dynamic effect. The built-in Virtual Set Maker allows users to fully customize their sets: background images can be inserted with ease, logos can be added to any surface and video can be run in the backdrop. In addition, professional studio templates can be downloaded on http://www.datavideovirtualset.com

# Professional virtual studio with only one video camera

TVS-1000 provides a professional platform for users to create and present unique and compelling video productions within minutes. For multi-layered results, 2 DSK in TVS-1000 to include CG and animation to every scene.