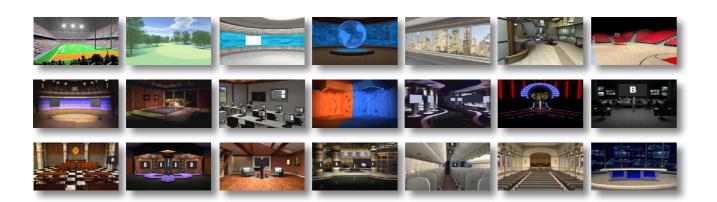

# 30 free sets with variety of virtual studios

TVS-1000 comes pre-installed with 20 virtual scenes. Each scene is designed with four different view angles, which makes the virtual studio more real, and flexible. You can download 10 free sets if you register on www.datavideovirtualset.com!

# Trackless Virtual Technology

With only one camera input, TVS-1000 trackless virtual technology can simulate up to four cameras with different shooting angles. Each camera has its own natural pan, tilt, zoom movement just like real camera actions.