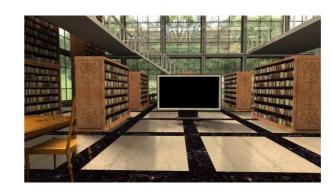

### Virtual Set Maker

The Virtual Set Maker provides a simple way to create, to edit and to personalized your Virtual Studio Set. Visualize your ideas by simply creating a virtual scene from any image. Virtual elements and objects can be easily imported to fully customize the studio sets.

# 30 free sets with variety of virtual studios

TVS-1000 comes pre-installed with 20 virtual scenes. Each scene is designed with four different view angles, which makes the virtual studio more real, and flexible. You can download 10 free sets if you register on www.datavideovirtualset.com!

# Do you need more virtual sets?

Virtual sets should be unique to each production. As well as being able to customize sets within the system itself, Datavideo has a comprehensive online database for virtual studio set templates at http://www.datavideovirtualset.com. It's the