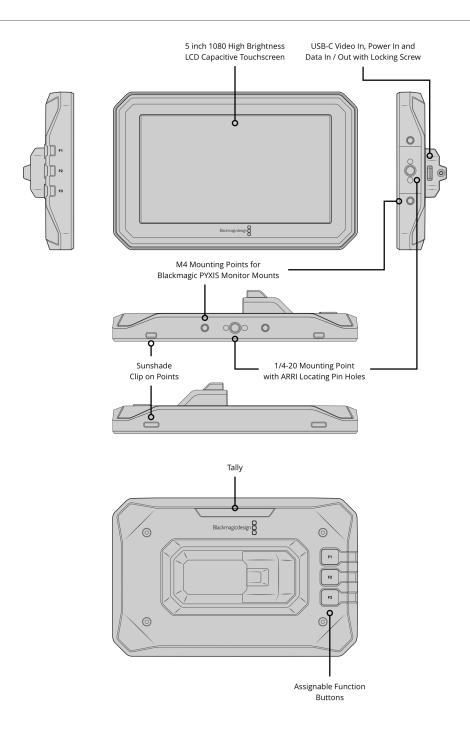

# Blackmagic PYXIS Monitor

Blackmagic PYXIS Monitor is a versatile 5" HDR touchscreen monitor with full camera control that can be mounted almost anywhere. It provides an additional monitoring and camera control option that can be mounted anywhere so it's perfect for use when rigging or other accessories block Blackmagic PYXIS' internal display. The bright 1500 nit high brightness screen makes monitoring easy, even in bright sunlight and includes a removable sunshade that also folds up to protect the monitor. Blackmagic PYXIS Monitor is easy to set up with a single USB-C cable connection for video, power and camera control.

#### **USB-C** with Locking Connector

Video, power, data and software updates.

## Features

**Display Size** 

5 inch.

**Display Resolution** 

Full 1920 x 1080.

**Display Type** 

LCD capacitive touchscreen.

**Display Brightness** 

1500 nits.

Frame Rates

Up to 60fps.

Tally

Rear facing LED tally light.

#### Accelerometer

Automatically rotates image when monitor mounted upside down.

#### **On Screen Controls**

Tap screen to control Monitor Overlays, Frame Rate, Shutter, Iris, Timecode, ISO, White Balance, Tint, Power, Record Start/Stop, Media, Audio, Focus Zoom, Digital Slate and camera menus.

#### **Button Controls**

Includes F1, F2, F3 assignable function buttons to recall preset parameters or toggle functions.

#### **Mounting Points**

- 1 x 1/4-20 bottom mounting point with ARRI locating pin pattern.
- 2 x M4 bottom mounting points.
- 1 x 1/4-20 side mounting point with ARRI locating pin pattern.
- 2 x M4 side mounting points.